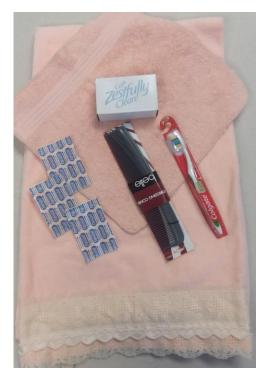

## What's in a Hygiene Kit?

- 1 bath towel
- 1 wash cloth
- 1 bath-size bar of soap
- 1 toothbrush
- 1 sturdy comb
- 6 Band-Aids ( ½" or ¾") secured together

Linens should be in good condition and dark colors are recommended

Content items must be new, can be any brand, and are wrapped in the washcloth